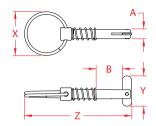

## REMOVABLE PIN WITH RING STAINLESS STEEL

Precision Cast

| ITEM       | <b>A</b><br>(size) | В     | <b>X</b><br>(height) | <b>Y</b><br>(length) | <b>Z</b><br>(width) | WT<br>(lb) | PACKAGING<br>TYPE | EACH<br>(qty) | INNER<br>(qty) | CARTON<br>(qty) | UPC          |
|------------|--------------------|-------|----------------------|----------------------|---------------------|------------|-------------------|---------------|----------------|-----------------|--------------|
| S3685-0001 | 0.25"              | 1.00" | 1.15"                | 0.80"                | 2.80"               | 0.03       | POLYBAG           | 1             | 10             | 1,000           | 791506057215 |